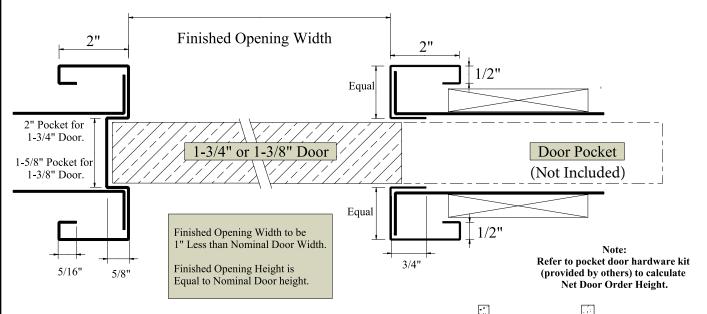

Smallest jamb depth available for a pocket door frame is 4 1/2" (3 1/2" Wall Dimension).

Largest jamb depth available for a pocket door frame is 52 7/8" (51 7/8" Wall Dimension).

Smallest jamb & head face dimension available on a pocket frame is 1".

Largest jamb & head face dimension available on pocket door frames is 52 7/8". Any combination of head and jamb face dimension is acceptable.

Pocket door frames are not available with a fire rating.

14 Gauge frames do not have 5/16" drywall returns.

Pocket door frames are available welded only.

## Verify Hardware Set Adaptability

Refer to Pocket Door Hardware Set instructions for proper sequencing of HM pocket door frame installation and wall construction.

Drawing shown using L.E. Johnson Hardware 2000 Series Heavy Duty Pocket Door Frame Set.

Pocket Door Hardware Set; track, hardware & wall reinforcement studs to be provided by others.