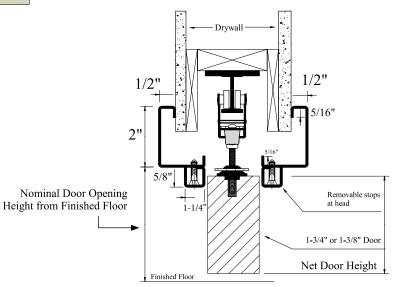

## Verify Hardware Set Adaptability

Refer to Pocket Door Hardware Set instructions for proper sequencing of HM pocket door frame installation and wall construction.

Drawing shown using L.E. Johnson Hardware 2000 Series Heavy Duty Pocket Door Frame Set.

Pocket Door Hardware Set; track, hardware & wall reinforcement studs to be provided by others.